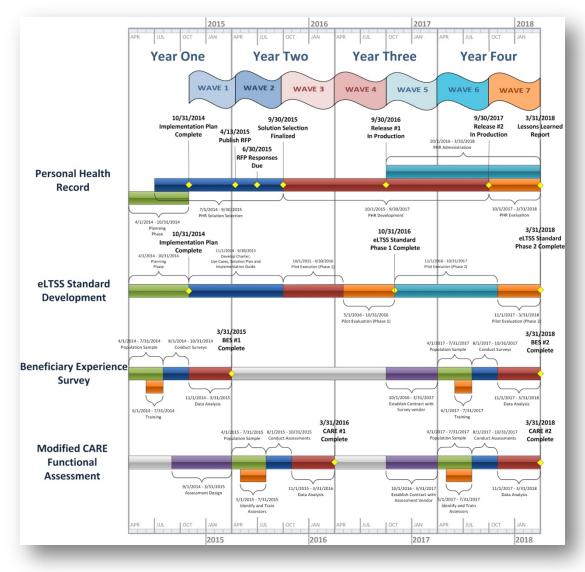

CB-LTSS programs.

## What is the PHR for LTSS Demo Budget?

• The Project budget is \$4,000,000 over four years.



Other states receiving CMS TEFT Grants: NH, MD, AZ, CO, GA, KY, LA, CT

## How does the PHR for LTSS Demo Fit with Other EHR

## **Initiatives in MN?**

- Working with stakeholders from MN Office of Health Information Technology (OHIT), Aging and Disability service waivers (DHS), Counties, Managed Care Organizations, service providers, advocates and beneficiaries.
- Complements the Minnesota Accountable Health Model by providing additional resources so integrated community service delivery models can share health care, behavioral health, HCBS and community prevention services information for person-centered/activated care.

# What is the Timeline for the PHR for LTSS Demo?



## Where Can I Learn More About the PHR for LTSS Demo?

- Contact Business Project Manager Tom Gossett
  - Email: tom.l.gossett@state.mn.us
  - o Phone: 651-431-2601



Check out the PHR for LTSS Demo Web Page: http://www.dhs.state.mn.us/main/dhs16\_184574



Subscribe to receive monthly email updates on the PHR for LTSS Demo Web Page