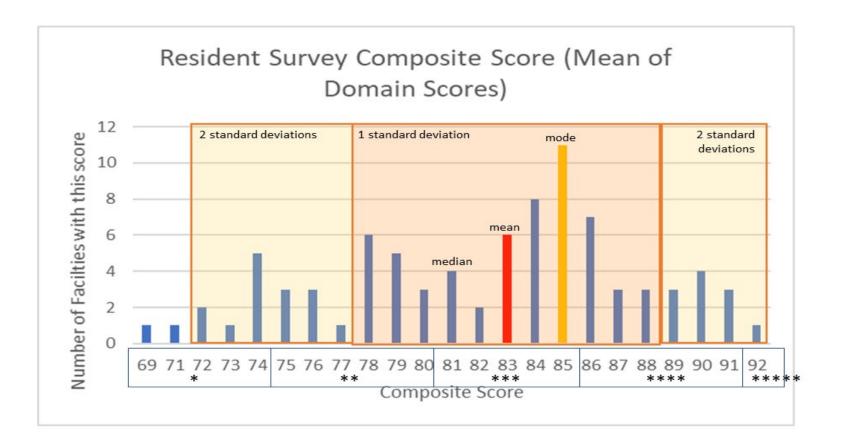

|      |
|                           | Medium     |                              | 67             | 904      | 2.27         | 0.21                | 0.1  |
|                           | Large      |                              | 30             | 824      | 2.22         | 0.16                | -0.1 |
|                           | Very Large |                              | 11             | 486      | 2.20         | 0.22                | -0.2 |
|                           | Unknown    |                              | 4              | 94       | 2.15         | 0.12                | -0.5 |
| 1                         |            |                              |                |          |              |                     |      |



## How to format numeric scores: Example graph





# Item weighting & domain construction

- **Item weighting**: determine whether all items are treated equally, or if some weights need to be developed. This would refer to items that we think should have more influence than other items for a domain score.
- **Domain construction**: the goal is to have valid and reliable domains with observed items that best capture the underlying construct we are measuring (e.g., engagement).
- We will use factor analysis to assess the reliability of each domain.
- **Item or domain level changes:** we may need to remove survey items or domains.

-Example: finances domain



# Questions for the group: breakout groups (10 minutes)

- 1. What are your reactions to weighting certain survey items? Pros and cons?
- 2. What are your reactions to risk adjustme