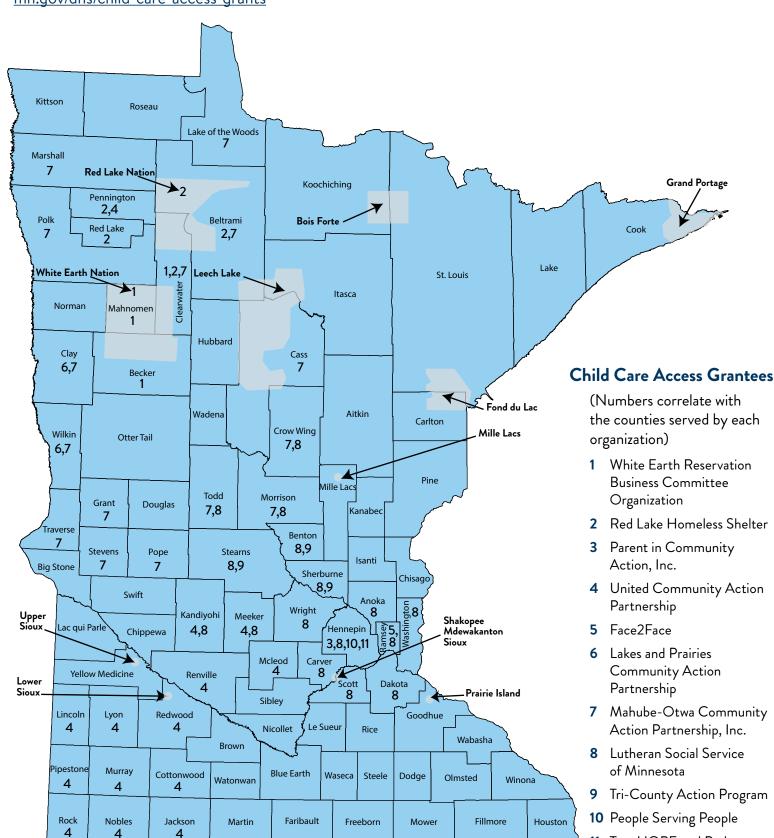

## Child Care Access Grantee Location Map

mn.gov/dhs/child-care-access-grants

## Child Care Access Grantee Contact List

Child Care Access Grantee organizations support families experiencing homelessness or in housing transitions. This includes supporting families with the child care assistance application and to successfully maintain child care eligibility across a family's journey towards stable housing. Families should contact the organization that is closest to their current location or needs.

| ,   | ,                                                                                                                                                                         | ŭ                                                                          |                                       |
|-----|---------------------------------------------------------------------------------------------------------------------------------------------------------------------------|----------------------------------------------------------------------------|---------------------------------------|
| 0   | rganization                                                                                                                                                               | Address                                                                    | Website                               |
| 1.  | White Earth Reservation Business Committee Organization Counties served: Becker, Clearwater, N                                                                            | 3550 Eagle View Road<br>Omega, MN 56569<br>Nahnomen and White Earth Nation | whiteearth.com/home                   |
| 2.  | Red Lake Homeless Shelter                                                                                                                                                 | 15855 Main Ave., P.O. Box 280<br>Red Lake, MN 56671                        | redlakenation.org/homeless-shelter/   |
|     | Counties served: Beltrami, Clearwater,                                                                                                                                    | Pennington and Red Lake Red Lake                                           | Nation                                |
| 3.  | Parent in Community Action, Inc.                                                                                                                                          | 700 Humboldt Ave. No.<br>Minneapolis, MN 55411                             | picaheadstart.org/                    |
|     | Counties served: Hennepin                                                                                                                                                 | ·                                                                          |                                       |
| 4.  | United Community Action Partnership                                                                                                                                       | 1400 S. Saratoga Street<br>Marshall, MN 56258                              | unitedcapmn.org/                      |
|     | <b>Counties served:</b> Cottonwood, Jackson<br>Redwood, Renville and Rock                                                                                                 |                                                                            | Meeker, Murray, Nobles, Pipestone,    |
| 5.  | Face2Face                                                                                                                                                                 | 1165 Arcade St.<br>Saint Paul, MN 55106                                    | face2face.org/                        |
|     | Counties served: Ramsey                                                                                                                                                   | ,                                                                          |                                       |
| 6.  | Lakes and Prairies Community Action Partnership Counties served: Clay and Wilkin                                                                                          | 891 Belsly Blvd.<br>Moorhead, MN 56560                                     | caplp.org/                            |
| 7.  | Mahube-Otwa<br>Community Action Partnership, Inc.                                                                                                                         | 1125 West River Road<br>Detroit Lakes, MN 56502                            | mahube.org/                           |
|     | Counties served: Beltrami, Cass, Clay, Clearwater, Crow Wing, Grant, Lake of the Woods, Marshall, Morrison, Polk, Pope, Stevens, Pope, Stevens, Todd, Traverse and Wilkin |                                                                            |                                       |
| 8.  | Lutheran Social Service<br>of Minnesota                                                                                                                                   | 2485 Como Ave.<br>Saint Paul, MN 55108                                     | lssmn.org/                            |
|     | <b>Counties served:</b> Anoka, Benton, Carver, Crow Wing, Dakota, Hennepin, Kandiyohi, Meeker, Morrison, Ramsey, Scott, Sherburne, Stearns, Todd, Washington and Wright   |                                                                            |                                       |
| 9.  | Tri-County Action Program                                                                                                                                                 | 1210 23rd Ave. So.<br>Waite Park, MN 56387                                 | tricap.org/                           |
|     | Counties served: Benton, Sherburne an                                                                                                                                     | nd Stearns                                                                 |                                       |
| 10  | ). People Serving People                                                                                                                                                  | 614 S 3rd St.<br>Minneapolis, MN 55415                                     | peopleservingpeople.org/              |
|     | Counties served: Hennepin                                                                                                                                                 | •                                                                          |                                       |
| 11. | TeenHOPE and Pathways                                                                                                                                                     | 505 Fourth Ave. So., #320                                                  | hennepin.us/residents/health-medical/ |