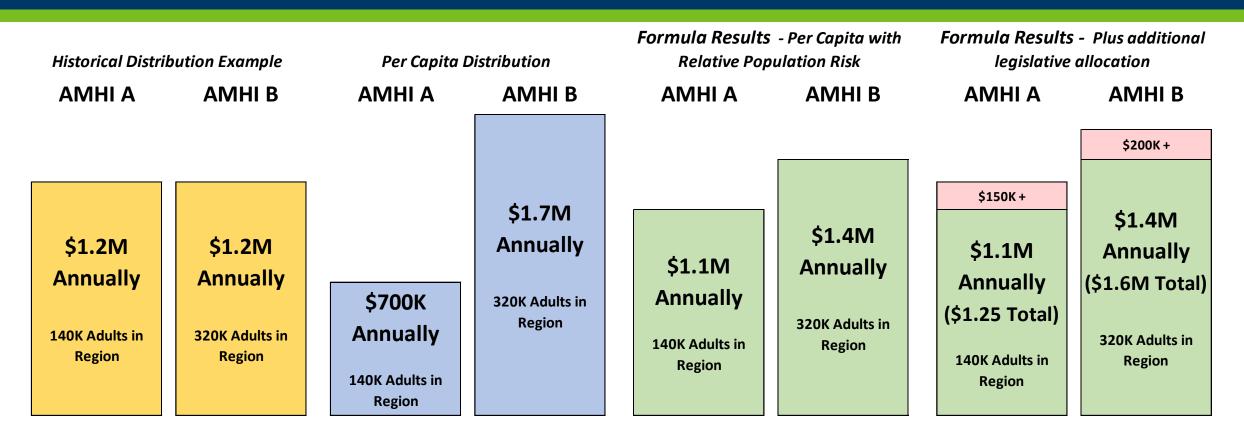

### Funding Formula Development - Examples

**Historical Distribution Example** AMHI A **AMHI B** \$1.2M \$1.2M **Annually** Annually

140K Adults in

Region

320K Adults in Region

Per Capita Distribution

**AMHI A** 

\$700K

**Annually** 

140K Adults in

**AMHI B** 

\$1.7M Annually

320K Adults in Region

The ultimate formula is based on a per-capita approach that integrates adjustments for the anticipated differential service needs (risk) of the population

- In the example two AMHIs received similar annual funding, despite having significantly different numbers of adults living in their service area.
- Per capita differences like these indicated that the AMHI funds were not being distributed equitably across the adults in Minnesota.
- Distributing on a purely per-capita basis resulted in significant changes to the funding for many AMHIS.
- Although more equitable in the most basic sense, this methodology may not reflect potential differences in relative service needs of the respective populations.

### Funding Formula Development

- In this example, the analysis indicated that the risk for AMHI A was higher than AMHI B, indicating some rationale for the historical differences. AMHI B's still received a net increase due to their relatively low historical per capita amount.
- Even after adjusting for risk, many AMHIs were originally expected to receive reductions to funding under the workgroupapproved funding formula

To assure that no AMHIs would receive reductions to their funding, the Legislature added additional funds to the AMHI program