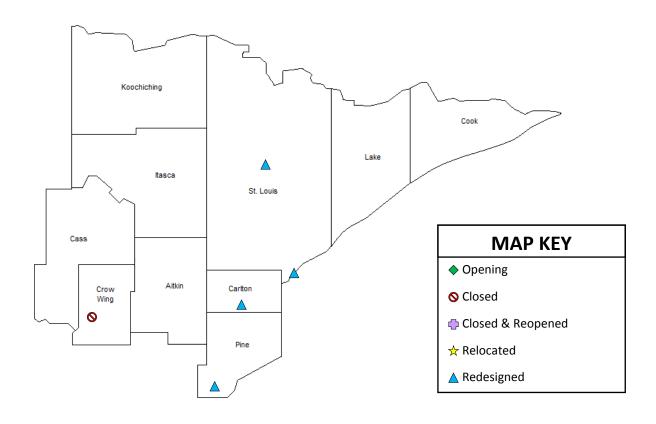

## **Map of Northeast Minnesota Counties**

- **C.A.R.E. Brainerd** Closed 2/28/2017 *Brainerd, MN* 
  - Transferred to the Mille Lacs Band of Ojibwe Tribe
- ▲ MSOCS Swan Lake Redesigned 4/1/2017 Duluth, MN
  - Transitioned from an ICF
- ▲ MSOCS Agate Place Redesigned 5/1/2017 Moose Lake, MN
  - Transitioned from an ICF
- ▲ MSOCS Cross Lake Redesigned 4/1/2017 Pine City, MN
  - Transitioned from an ICF
- ▲ MSOCS Cedar Ridge Redesigned 4/1/2017 Virginia, MN
  - Transitioned from an ICF