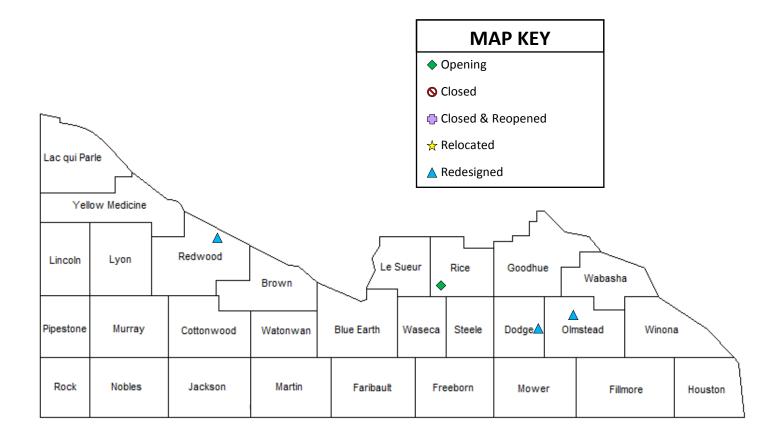

# **Map of Southern Minnesota Counties**

- ▲ MSOCS Kasson Redesigned 6/1/2017 Kasson, MN
  - Transitioned from an ICF
- ◆ MSOCS Morristown Opened 4/25/2017 Morristown, MN
- ▲ MSOCS Redwood Falls Redesigned 4/1/2017 Redwood Falls, MN
  - Transitioned from an ICF
- ▲ MSOCS Rochester Redesigned 3/1/2017 Rochester, MN
  - Transitioned from an ICF