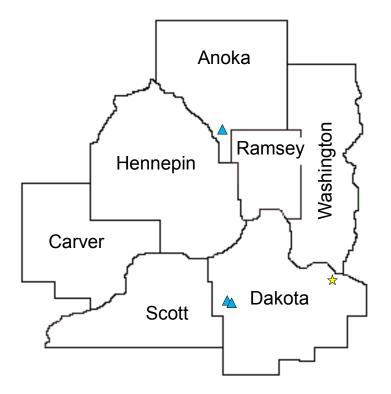

# MAP KEY ◆ Opening ◆ Closed ← Closed & Reopened ★ Relocated ▲ Redesigned

- ▲ MSOCS Blaine Redesigned 6/24/2017 Blaine, MN
  - Transitioned from an ICF
- ★ MSOCS Eagle Point 216 Relocated 2/15/2017 Hastings, MN
  - Moved to a better location for the individuals we are supporting
- ▲ MSOCS Hershey Redesigned 4/1/2017 Lakeville, MN
  - Transitioned from an ICF
- ▲ MSOCS Jonquil Redesigned 6/1/2017 Lakeville, MN
  - Transitioned from an ICF