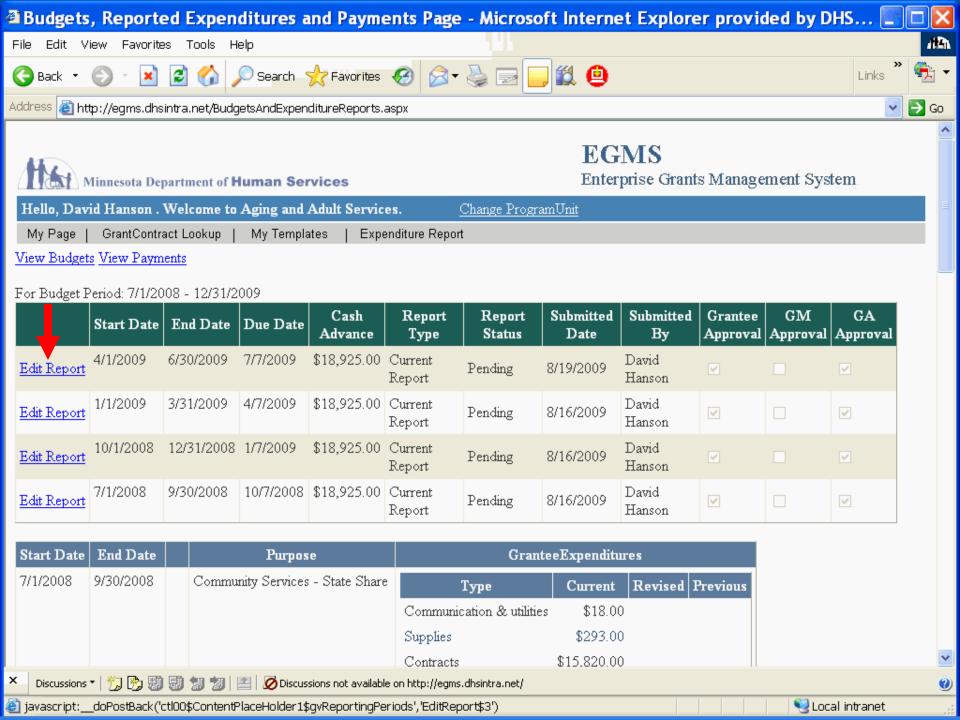

Local share SHAP construction

\$0.00 Approved

How to Revise a Budget

FCM2

Enterprise Grants N