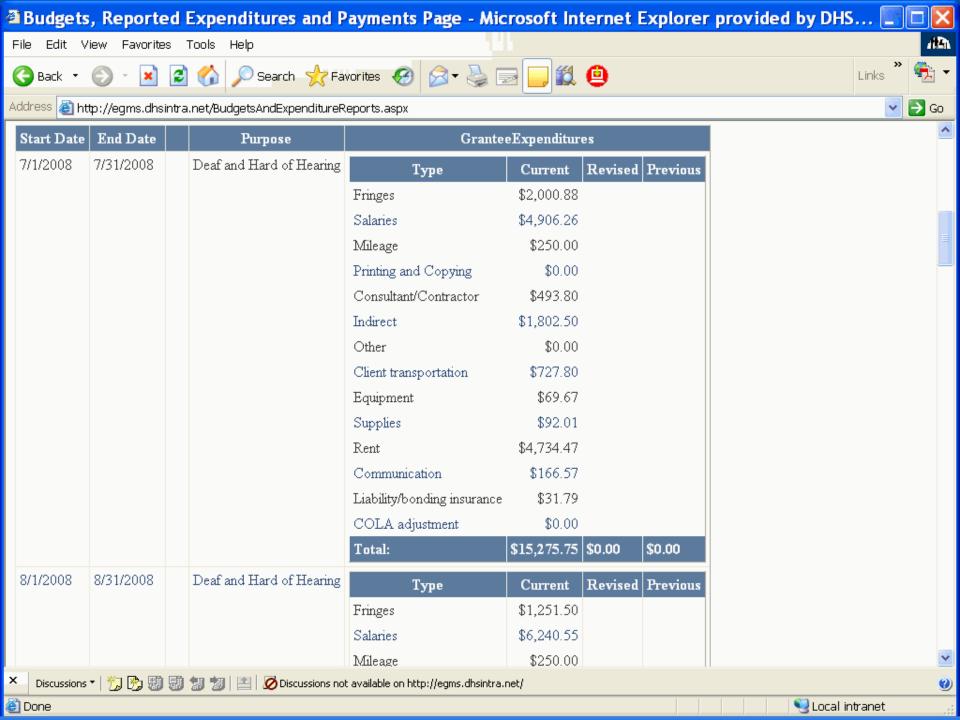

Select a Reporting Period Report Due Cash **End Date** Start Date Expenditures Date Advance \$53,425.00 7/1/2010 7/31/2010 8/15/2010 Report Report Amount Purpose Type Status Expenditure SHAP GRANTS Personnel \$4,853.59 Approved \$9,304.24 Approved SHAP GRANTS Fringe Benefits SHAP GRANTS Travel \$808.50 Approved SHAP GRANTS Equipment \$0.00 Approved SHAP GRANTS \$825.13 Approved Supplies SHAP GRANTS Contractual \$43,853.27 Approved SHAP GRANTS \$0.00 Approved construction SHAP GRANTS \$2,987.27 Approved other SHAP GRANTS program income \$0.00 Approved Local share SHAP Personnel \$0.00 Approved Local share SHAP Fringe Benefits \$0.00 Approved Local share SHAP Travel \$0.00 Approved \$0.00 Approved Local share SHAP Equipment Local share SHAP Supplies \$0.00 Approved Local share SHAP Contractual \$5,650.76 Approved

Local share SHAP construction

\$0.00 Approved

How to Revise a Budget

FCM2

Enterprise Grants N