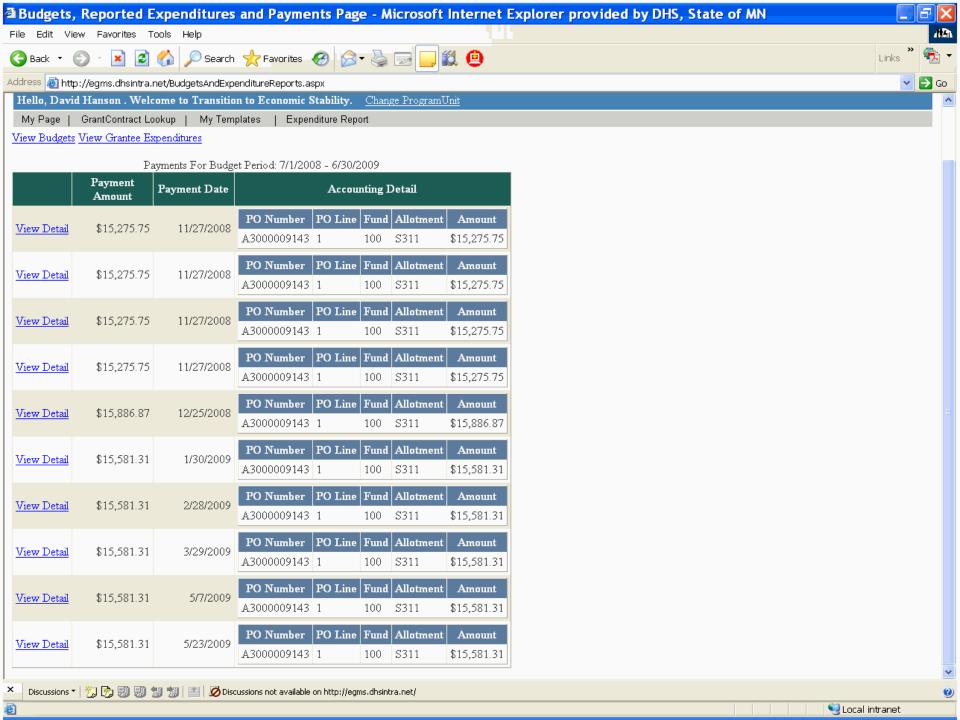

#### Grant Contract Detail

Back To MyPage

**Budget Periods** 

|                               |                         |              | ID   | GC Number | Start Date                                                                                                                                                                                                                                                                                                                                                                                                                                                                                                                                                                                                                                                                                                                                                                                                                                                                                                                                                                                                                                                                                                                                                                                                                                                                                                                                                                                                                                                                                                                                                                                                                                                                                                                                                                                                                                                                                                                                                                                                                                                                                                                     | End Date  | Budget Amount |
|-------------------------------|-------------------------|--------------|------|-----------|--------------------------------------------------------------------------------------------------------------------------------------------------------------------------------------------------------------------------------------------------------------------------------------------------------------------------------------------------------------------------------------------------------------------------------------------------------------------------------------------------------------------------------------------------------------------------------------------------------------------------------------------------------------------------------------------------------------------------------------------------------------------------------------------------------------------------------------------------------------------------------------------------------------------------------------------------------------------------------------------------------------------------------------------------------------------------------------------------------------------------------------------------------------------------------------------------------------------------------------------------------------------------------------------------------------------------------------------------------------------------------------------------------------------------------------------------------------------------------------------------------------------------------------------------------------------------------------------------------------------------------------------------------------------------------------------------------------------------------------------------------------------------------------------------------------------------------------------------------------------------------------------------------------------------------------------------------------------------------------------------------------------------------------------------------------------------------------------------------------------------------|-----------|---------------|
| View Budget                   | View Expenditure Report | View Payment | 1141 | 442493    | 10/1/2009                                                                                                                                                                                                                                                                                                                                                                                                                                                                                                                                                                                                                                                                                                                                                                                                                                                                                                                                                                                                                                                                                                                                                                                                                                                                                                                                                                                                                                                                                                                                                                                                                                                                                                                                                                                                                                                                                                                                                                                                                                                                                                                      | 6/30/2010 | \$480,824.00  |
| View Budget                   | View Expenditure Report | View Payment | 1142 | 442493    | 7/1/2010                                                                                                                                                                                                                                                                                                                                                                                                                                                                                                                                                                                                                                                                                                                                                                                                                                                                                                                                                                                                                                                                                                                                                                                                                                                                                                                                                                                                                                                                                                                                                                                                                                                                                                                                                                                                                                                                                                                                                                                                                                                                                                                       | 8/31/2014 | \$718,788.00  |
|                               |                         |              |      |           |                                                                                                                                                                                                                                                                                                                                                                                                                                                                                                                                                                                                                                                                                                                                                                                                                                                                                                                                                                                                                                                                                                                                                                                                                                                                                                                                                                                                                                                                                                                                                                                                                                                                                                                                                                                                                                                                                                                                                                                                                                                                                                                                |           |               |
| Angraidhean an an an Angraidh |                         |              |      |           | dominina de la compansión de la compansi |           |               |

#### Grant Contract Detail

Back To MyPage

**Budget Periods** 

|             |                         |              | ID   | GC Number | Start Date | End Date  | Budget Amount |
|-------------|-------------------------|--------------|------|-----------|------------|-----------|---------------|
| View Budget | View Expenditure Report | View Payment | 1141 | 442493    | 10/1/2009  | 6/30/2010 | \$480,824.00  |
| View Budget | View Expenditure Report | View Payment | 1142 | 442493    | 7/1/2010   | 8/31/2014 | \$718,788.00  |
|             |                         |              |      |           |            |           |               |