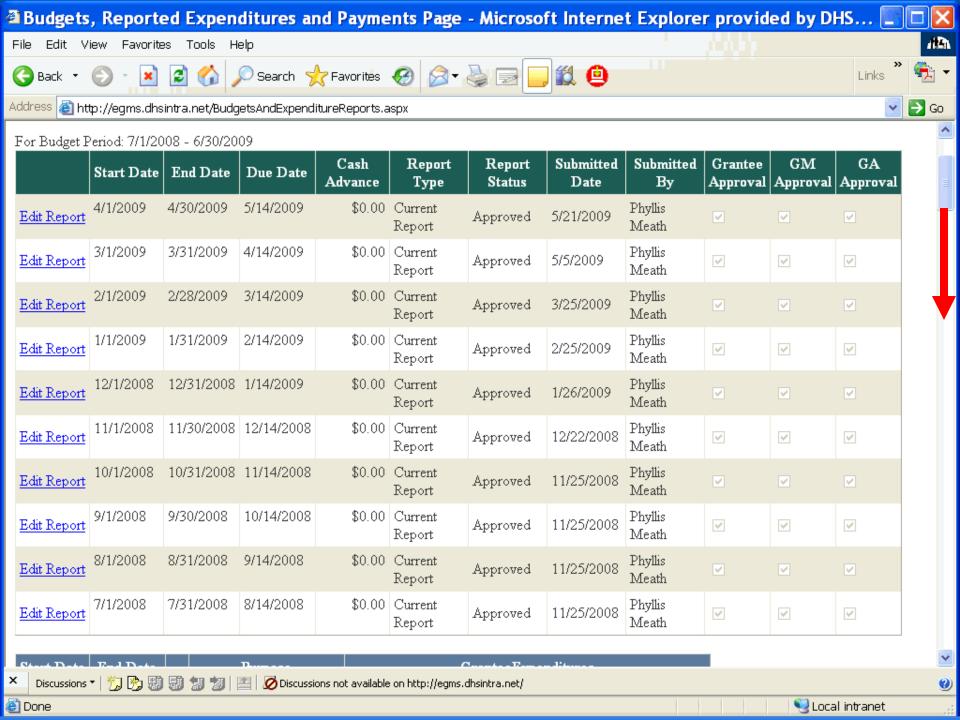

#### Grant Contract Detail

Back To MyPage

**Budget Periods** 

|                               |                         |              | ID   | GC Number | Start Date                                                                                                                                                                                                                                                                                                                                                                                                                                                                                                                                                                                                                                                                                                                                                                                                                                                                                                                                                                                                                                                                                                                                                                                                                                                                                                                                                                                                                                                                                                                                                                                                                                                                                                                                                                                                                                                                                                                                                                                                                                                                                                                     | End Date  | Budget Amount |
|-------------------------------|-------------------------|--------------|------|-----------|--------------------------------------------------------------------------------------------------------------------------------------------------------------------------------------------------------------------------------------------------------------------------------------------------------------------------------------------------------------------------------------------------------------------------------------------------------------------------------------------------------------------------------------------------------------------------------------------------------------------------------------------------------------------------------------------------------------------------------------------------------------------------------------------------------------------------------------------------------------------------------------------------------------------------------------------------------------------------------------------------------------------------------------------------------------------------------------------------------------------------------------------------------------------------------------------------------------------------------------------------------------------------------------------------------------------------------------------------------------------------------------------------------------------------------------------------------------------------------------------------------------------------------------------------------------------------------------------------------------------------------------------------------------------------------------------------------------------------------------------------------------------------------------------------------------------------------------------------------------------------------------------------------------------------------------------------------------------------------------------------------------------------------------------------------------------------------------------------------------------------------|-----------|---------------|
| View Budget                   | View Expenditure Report | View Payment | 1141 | 442493    | 10/1/2009                                                                                                                                                                                                                                                                                                                                                                                                                                                                                                                                                                                                                                                                                                                                                                                                                                                                                                                                                                                                                                                                                                                                                                                                                                                                                                                                                                                                                                                                                                                                                                                                                                                                                                                                                                                                                                                                                                                                                                                                                                                                                                                      | 6/30/2010 | \$480,824.00  |
| View Budget                   | View Expenditure Report | View Payment | 1142 | 442493    | 7/1/2010                                                                                                                                                                                                                                                                                                                                                                                                                                                                                                                                                                                                                                                                                                                                                                                                                                                                                                                                                                                                                                                                                                                                                                                                                                                                                                                                                                                                                                                                                                                                                                                                                                                                                                                                                                                                                                                                                                                                                                                                                                                                                                                       | 8/31/2014 | \$718,788.00  |
|                               |                         |              |      |           |                                                                                                                                                                                                                                                                                                                                                                                                                                                                                                                                                                                                                                                                                                                                                                                                                                                                                                                                                                                                                                                                                                                                                                                                                                                                                                                                                                                                                                                                                                                                                                                                                                                                                                                                                                                                                                                                                                                                                                                                                                                                                                                                |           |               |
| Angraidhean an an an Angraidh |                         |              |      |           | dominina de la compansión de la compansi |           |               |

| Grantee: | DHS10/HEALTH SI                                                                                                                                                                                                                                                                                                                                                                                                                                                                                                                                                                                                                                                                                                                                                                                                                                                                                                                                                                                                                                                                                                                                                                                                                                                                                                                                                                                                                                                                                                                                                                                                                                                                                                                                                                                                                                                                                                                                                                                                                                                                                                                | HARE/SARAH KELSEA |
|----------|--------------------------------------------------------------------------------------------------------------------------------------------------------------------------------------------------------------------------------------------------------------------------------------------------------------------------------------------------------------------------------------------------------------------------------------------------------------------------------------------------------------------------------------------------------------------------------------------------------------------------------------------------------------------------------------------------------------------------------------------------------------------------------------------------------------------------------------------------------------------------------------------------------------------------------------------------------------------------------------------------------------------------------------------------------------------------------------------------------------------------------------------------------------------------------------------------------------------------------------------------------------------------------------------------------------------------------------------------------------------------------------------------------------------------------------------------------------------------------------------------------------------------------------------------------------------------------------------------------------------------------------------------------------------------------------------------------------------------------------------------------------------------------------------------------------------------------------------------------------------------------------------------------------------------------------------------------------------------------------------------------------------------------------------------------------------------------------------------------------------------------|-------------------|
|          | CHARLES CONTROL CONTRO | 000000            |
|          | 110100                                                                                                                                                                                                                                                                                                                                                                                                                                                                                                                                                                                                                                                                                                                                                                                                                                                                                                                                                                                                                                                                                                                                                                                                                                                                                                                                                                                                                                                                                                                                                                                                                                                                                                                                                                                                                                                                                                                                                                                                                                                                                                                         | 77 4 77 4         |

Contract Number: Vendor Number: 442493

10/1/2009

20071535600 \$1,199,612.00 Contract Amount:

Contract End Date: 8/31/2011 Grant Manager: Kay Francy

Phyllis Meath

Notes:

Contract Start Date:

Grant Accountant: