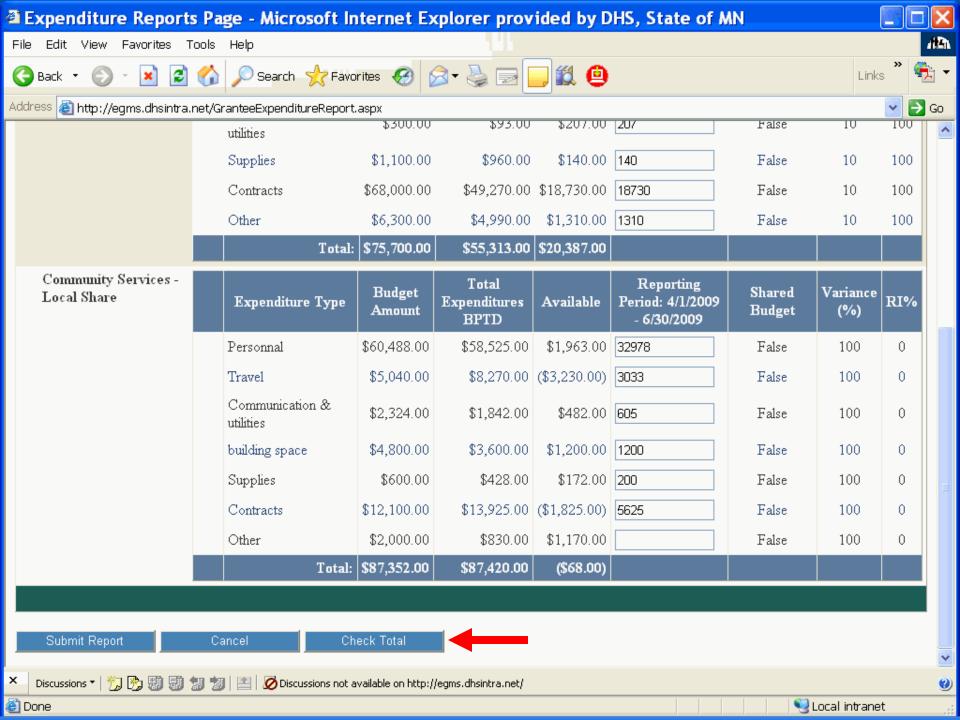

Select a Reporting Period Report Due Cash **End Date** Start Date Expenditures Date Advance \$53,425.00 7/1/2010 7/31/2010 8/15/2010 Report Report Amount Purpose Type Status Expenditure SHAP GRANTS Personnel \$4,853.59 Approved \$9,304.24 Approved SHAP GRANTS Fringe Benefits SHAP GRANTS Travel \$808.50 Approved SHAP GRANTS Equipment \$0.00 Approved SHAP GRANTS \$825.13 Approved Supplies SHAP GRANTS Contractual \$43,853.27 Approved SHAP GRANTS \$0.00 Approved construction SHAP GRANTS \$2,987.27 Approved other SHAP GRANTS program income \$0.00 Approved Local share SHAP Personnel \$0.00 Approved Local share SHAP Fringe Benefits \$0.00 Approved Local share SHAP Travel \$0.00 Approved \$0.00 Approved Local share SHAP Equipment Local share SHAP Supplies \$0.00 Approved Local share SHAP Contractual \$5,650.76 Approved