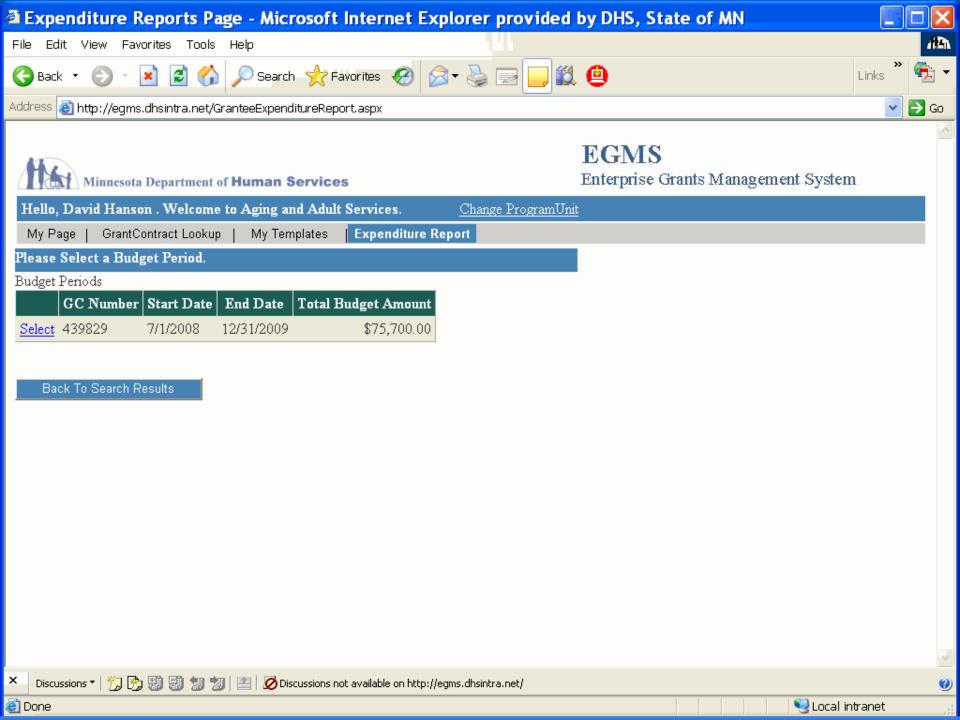

#### Grant Contract Detail

Back To MyPage

**Budget Periods** 

|                               |                         |              | ID   | GC Number | Start Date                                                                                                                                                                                                                                                                                                                                                                                                                                                                                                                                                                                                                                                                                                                                                                                                                                                                                                                                                                                                                                                                                                                                                                                                                                                                                                                                                                                                                                                                                                                                                                                                                                                                                                                                                                                                                                                                                                                                                                                                                                                                                                                     | End Date  | Budget Amount |
|-------------------------------|-------------------------|--------------|------|-----------|--------------------------------------------------------------------------------------------------------------------------------------------------------------------------------------------------------------------------------------------------------------------------------------------------------------------------------------------------------------------------------------------------------------------------------------------------------------------------------------------------------------------------------------------------------------------------------------------------------------------------------------------------------------------------------------------------------------------------------------------------------------------------------------------------------------------------------------------------------------------------------------------------------------------------------------------------------------------------------------------------------------------------------------------------------------------------------------------------------------------------------------------------------------------------------------------------------------------------------------------------------------------------------------------------------------------------------------------------------------------------------------------------------------------------------------------------------------------------------------------------------------------------------------------------------------------------------------------------------------------------------------------------------------------------------------------------------------------------------------------------------------------------------------------------------------------------------------------------------------------------------------------------------------------------------------------------------------------------------------------------------------------------------------------------------------------------------------------------------------------------------|-----------|---------------|
| View Budget                   | View Expenditure Report | View Payment | 1141 | 442493    | 10/1/2009                                                                                                                                                                                                                                                                                                                                                                                                                                                                                                                                                                                                                                                                                                                                                                                                                                                                                                                                                                                                                                                                                                                                                                                                                                                                                                                                                                                                                                                                                                                                                                                                                                                                                                                                                                                                                                                                                                                                                                                                                                                                                                                      | 6/30/2010 | \$480,824.00  |
| View Budget                   | View Expenditure Report | View Payment | 1142 | 442493    | 7/1/2010                                                                                                                                                                                                                                                                                                                                                                                                                                                                                                                                                                                                                                                                                                                                                                                                                                                                                                                                                                                                                                                                                                                                                                                                                                                                                                                                                                                                                                                                                                                                                                                                                                                                                                                                                                                                                                                                                                                                                                                                                                                                                                                       | 8/31/2014 | \$718,788.00  |
|                               |                         |              |      |           |                                                                                                                                                                                                                                                                                                                                                                                                                                                                                                                                                                                                                                                                                                                                                                                                                                                                                                                                                                                                                                                                                                                                                                                                                                                                                                                                                                                                                                                                                                                                                                                                                                                                                                                                                                                                                                                                                                                                                                                                                                                                                                                                |           |               |
| Angraidhean an an an Angraidh |                         |              |      |           | dominina de la compansión de la compansi |           |               |

#### Hello, Dan Svendsen. Welcome to EGMS.

My Page | Change Password | My Profile | Log Out

Grant Contract Detail

Back To MyPage

Budget Periods

|             |                         |              | ID   | GC Number | Start Date | End Date  | Budget Amount |
|-------------|-------------------------|--------------|------|-----------|------------|-----------|---------------|
| View Budget | View Expenditure Report | View Payment | 1141 | 442493    | 10/1/2009  | 6/30/2010 | \$480,824.00  |
| View Budget | View Expenditure Report | View Payment | 1142 | 442493    | 7/1/2010   | 8/31/2014 | \$718,788.00  |
|             |                         |              |      |           |            |           |               |

#### Grant Contract Detail

Back To MyPage

**Budget Periods** 

|             |                         |              | ID   | GC Number | Start Date | End Date  | Budget Amount |
|-------------|-------------------------|--------------|------|-----------|------------|-----------|---------------|
| View Budget | View Expenditure Report | View Payment | 1141 | 442493    | 10/1/2009  | 6/30/2010 | \$480,824.00  |
| View Budget | View Expenditure Report | View Payment | 1142 | 442493    | 7/1/2010   | 8/31/2014 | \$718,788.00  |
|             |                         |              |      |           |            |           |               |