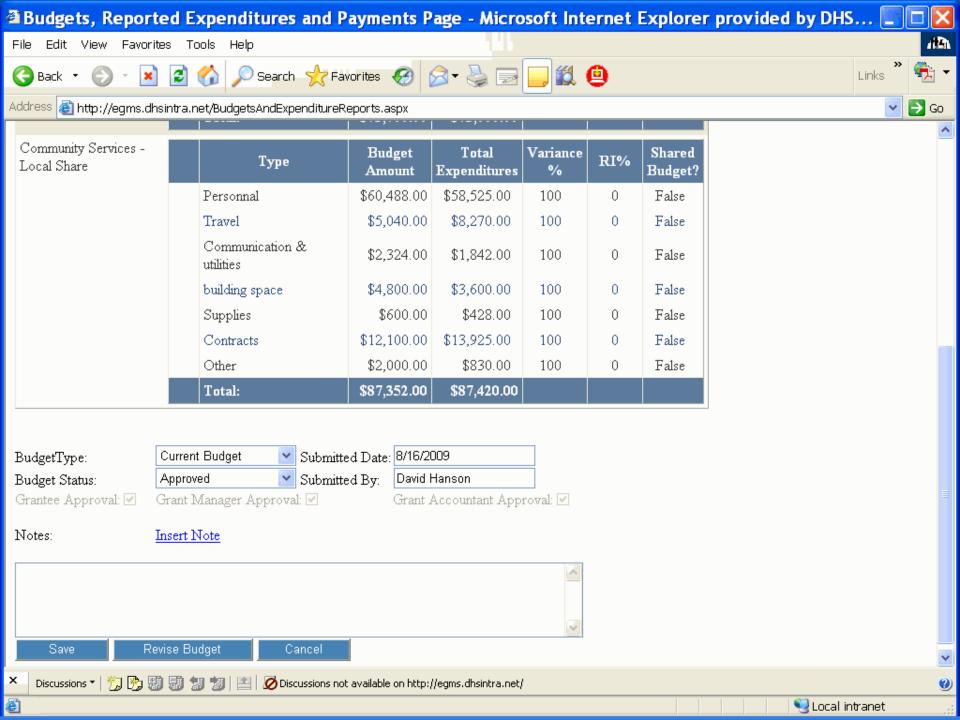

Local share SHAP construction

\$0.00 Approved

How to Revise a Budget

FCM2

Enterprise Grants N