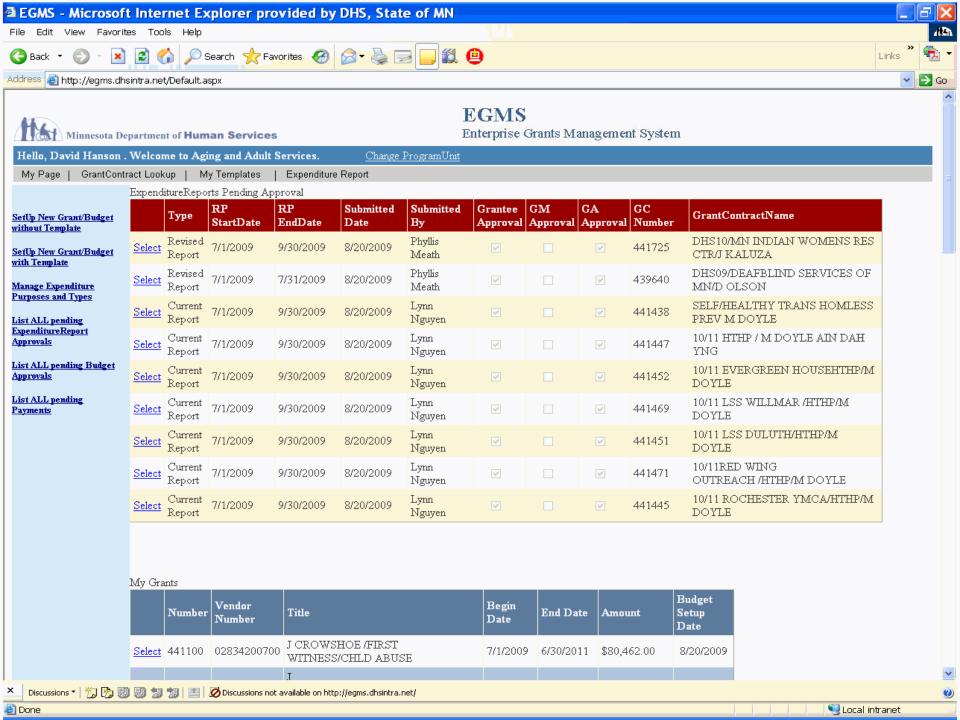

Select a Reporting Period Report Due Cash **End Date** Start Date Expenditures Date Advance \$53,425.00 7/1/2010 7/31/2010 8/15/2010 Report Report Amount Purpose Type Status Expenditure SHAP GRANTS Personnel \$4,853.59 Approved \$9,304.24 Approved SHAP GRANTS Fringe Benefits SHAP GRANTS Travel \$808.50 Approved SHAP GRANTS Equipment \$0.00 Approved SHAP GRANTS \$825.13 Approved Supplies SHAP GRANTS Contractual \$43,853.27 Approved SHAP GRANTS \$0.00 Approved construction SHAP GRANTS \$2,987.27 Approved other SHAP GRANTS program income \$0.00 Approved Local share SHAP Personnel \$0.00 Approved Local share SHAP Fringe Benefits \$0.00 Approved Local share SHAP Travel \$0.00 Approved \$0.00 Approved Local share SHAP Equipment Local share SHAP Supplies \$0.00 Approved Local share SHAP Contractual \$5,650.76 Approved

Local share SHAP construction

\$0.00 Approved

How to Revise a Budget

FCM2

Enterprise Grants N