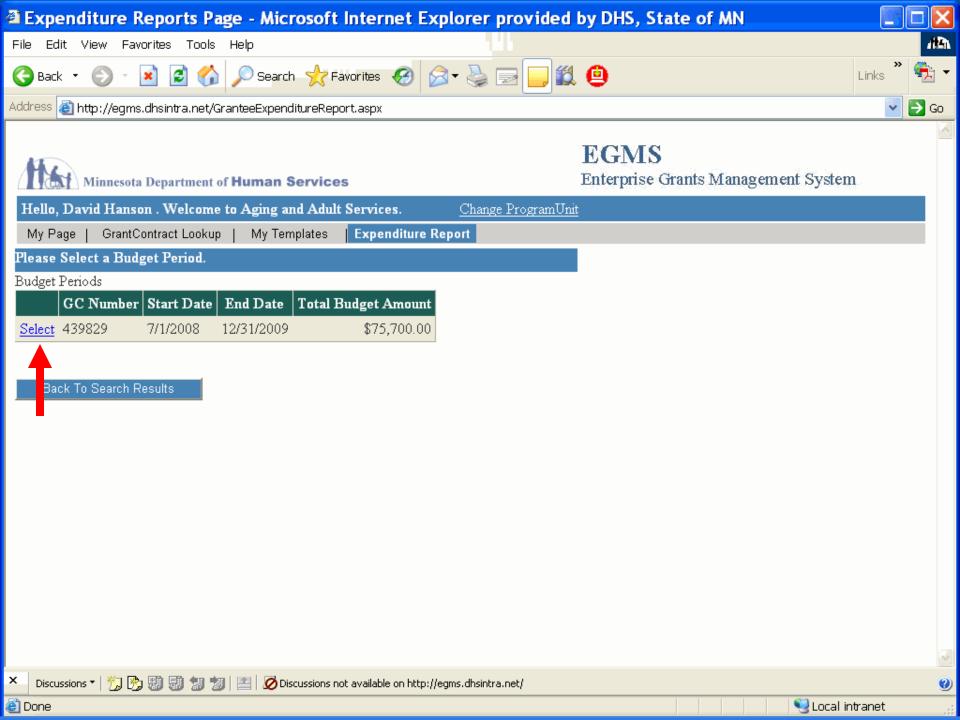

#### Grant Contract Detail

Back To MyPage

**Budget Periods** 

|                               |                         |              | ID   | GC Number | Start Date                                                                                                                                                                                                                                                                                                                                                                                                                                                                                                                                                                                                                                                                                                                                                                                                                                                                                                                                                                                                                                                                                                                                                                                                                                                                                                                                                                                                                                                                                                                                                                                                                                                                                                                                                                                                                                                                                                                                                                                                                                                                                                                     | End Date  | Budget Amount |
|-------------------------------|-------------------------|--------------|------|-----------|--------------------------------------------------------------------------------------------------------------------------------------------------------------------------------------------------------------------------------------------------------------------------------------------------------------------------------------------------------------------------------------------------------------------------------------------------------------------------------------------------------------------------------------------------------------------------------------------------------------------------------------------------------------------------------------------------------------------------------------------------------------------------------------------------------------------------------------------------------------------------------------------------------------------------------------------------------------------------------------------------------------------------------------------------------------------------------------------------------------------------------------------------------------------------------------------------------------------------------------------------------------------------------------------------------------------------------------------------------------------------------------------------------------------------------------------------------------------------------------------------------------------------------------------------------------------------------------------------------------------------------------------------------------------------------------------------------------------------------------------------------------------------------------------------------------------------------------------------------------------------------------------------------------------------------------------------------------------------------------------------------------------------------------------------------------------------------------------------------------------------------|-----------|---------------|
| View Budget                   | View Expenditure Report | View Payment | 1141 | 442493    | 10/1/2009                                                                                                                                                                                                                                                                                                                                                                                                                                                                                                                                                                                                                                                                                                                                                                                                                                                                                                                                                                                                                                                                                                                                                                                                                                                                                                                                                                                                                                                                                                                                                                                                                                                                                                                                                                                                                                                                                                                                                                                                                                                                                                                      | 6/30/2010 | \$480,824.00  |
| View Budget                   | View Expenditure Report | View Payment | 1142 | 442493    | 7/1/2010                                                                                                                                                                                                                                                                                                                                                                                                                                                                                                                                                                                                                                                                                                                                                                                                                                                                                                                                                                                                                                                                                                                                                                                                                                                                                                                                                                                                                                                                                                                                                                                                                                                                                                                                                                                                                                                                                                                                                                                                                                                                                                                       | 8/31/2014 | \$718,788.00  |
|                               |                         |              |      |           |                                                                                                                                                                                                                                                                                                                                                                                                                                                                                                                                                                                                                                                                                                                                                                                                                                                                                                                                                                                                                                                                                                                                                                                                                                                                                                                                                                                                                                                                                                                                                                                                                                                                                                                                                                                                                                                                                                                                                                                                                                                                                                                                |           |               |
| Angraidhean an an an Angraidh |                         |              |      |           | dominina de la compansión de la compansi |           |               |

#### Hello, Dan Svendsen. Welcome to EGMS.

My Page | Change Password | My Profile | Log Out

Grant Contract Detail

Back To MyPage

Budget Periods

|             |                         |              | ID   | GC Number | Start Date | End Date  | Budget Amount |
|-------------|-------------------------|--------------|------|-----------|------------|-----------|---------------|
| View Budget | View Expenditure Report | View Payment | 1141 | 442493    | 10/1/2009  | 6/30/2010 | \$480,824.00  |
| View Budget | View Expenditure Report | View Payment | 1142 | 442493    | 7/1/2010   | 8/31/2014 | \$718,788.00  |
|             |                         |              |      |           |            |           |               |

#### Grant Contract Detail

Back To MyPage

**Budget Periods** 

|             |                         |              | ID   | GC Number | Start Date | End Date  | Budget Amount |
|-------------|-------------------------|--------------|------|-----------|------------|-----------|---------------|
| View Budget | View Expenditure Report | View Payment | 1141 | 442493    | 10/1/2009  | 6/30/2010 | \$480,824.00  |
| View Budget | View Expenditure Report | View Payment | 1142 | 442493    | 7/1/2010   | 8/31/2014 | \$718,788.00  |
|             |                         |              |      |           |            |           |               |

#### Grant Contract Detail

Back To MyPage

**Budget Periods** 

|             |                         |              | ID   | GC Number | Start Date | End Date  | Budget Amount |
|-------------|-------------------------|--------------|------|-----------|------------|-----------|---------------|
| View Budget | View Expenditure Report | View Payment | 1141 | 442493    | 10/1/2009  | 6/30/2010 | \$480,824.00  |
| View Budget | View Expenditure Report | View Payment | 1142 | 442493    | 7/1/2010   | 8/31/2014 | \$718,788.00  |
|             | $\uparrow$              |              |      |           |            |           |               |