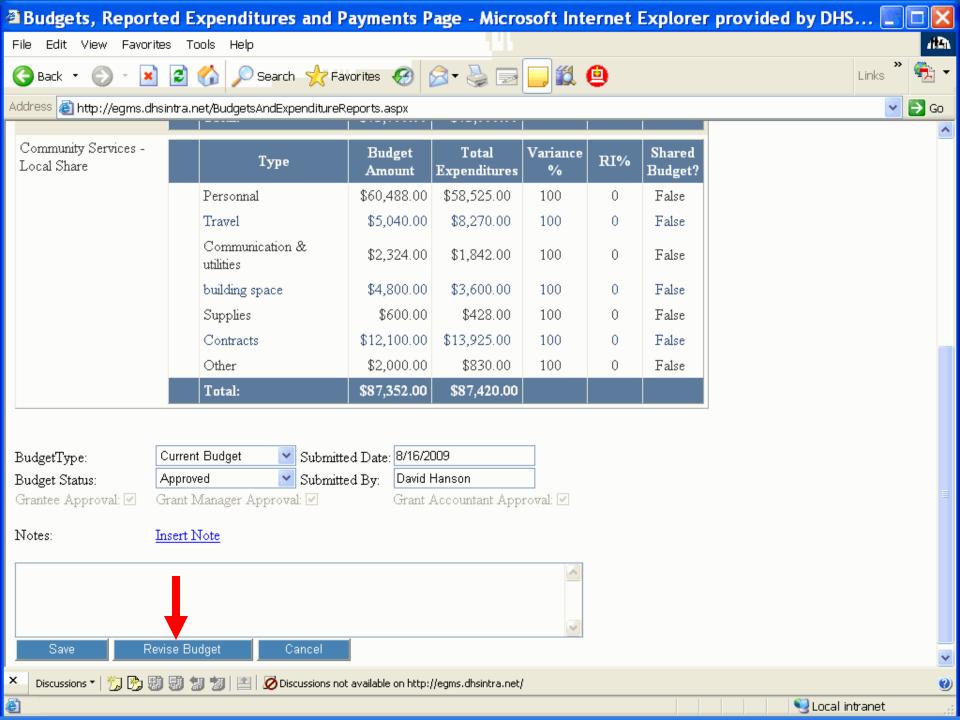

Local share SHAP construction

\$0.00 Approved

How to Revise a Budget

FCM2

Enterprise Grants N