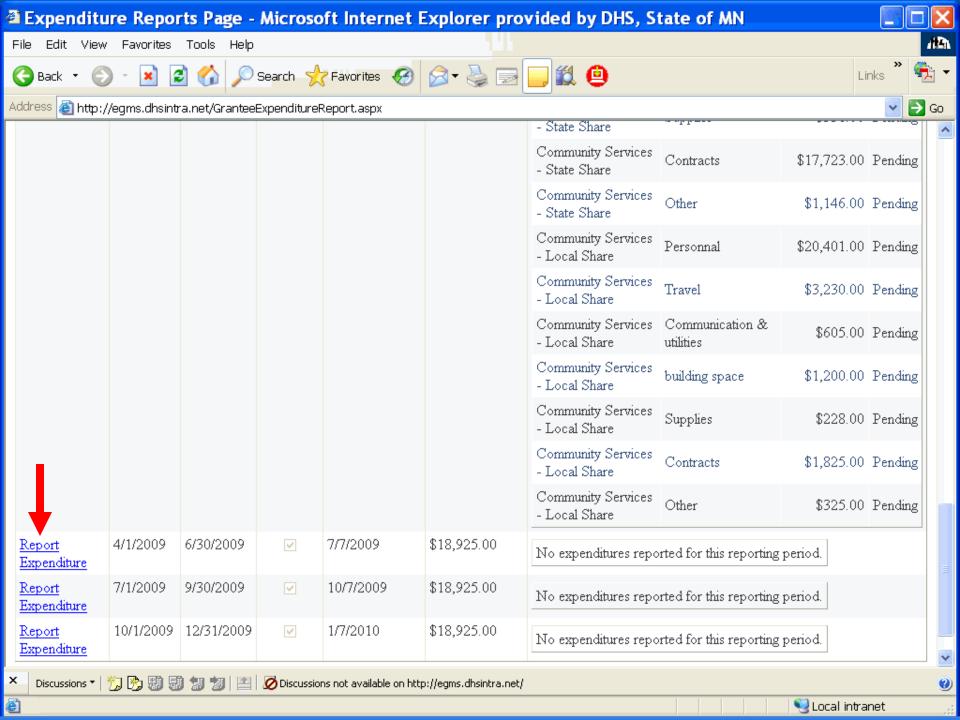

Select a Reporting Period Report Due Cash **End Date** Start Date Expenditures Date Advance \$53,425.00 7/1/2010 7/31/2010 8/15/2010 Report Report Amount Purpose Type Status Expenditure SHAP GRANTS Personnel \$4,853.59 Approved \$9,304.24 Approved SHAP GRANTS Fringe Benefits SHAP GRANTS Travel \$808.50 Approved SHAP GRANTS Equipment \$0.00 Approved SHAP GRANTS \$825.13 Approved Supplies SHAP GRANTS Contractual \$43,853.27 Approved SHAP GRANTS \$0.00 Approved construction SHAP GRANTS \$2,987.27 Approved other SHAP GRANTS program income \$0.00 Approved Local share SHAP Personnel \$0.00 Approved Local share SHAP Fringe Benefits \$0.00 Approved Local share SHAP Travel \$0.00 Approved \$0.00 Approved Local share SHAP Equipment Local share SHAP Supplies \$0.00 Approved Local share SHAP Contractual \$5,650.76 Approved

Local share SHAP construction

\$0.00 Approved

How to Revise a Budget

FCM2

Enterprise Grants N