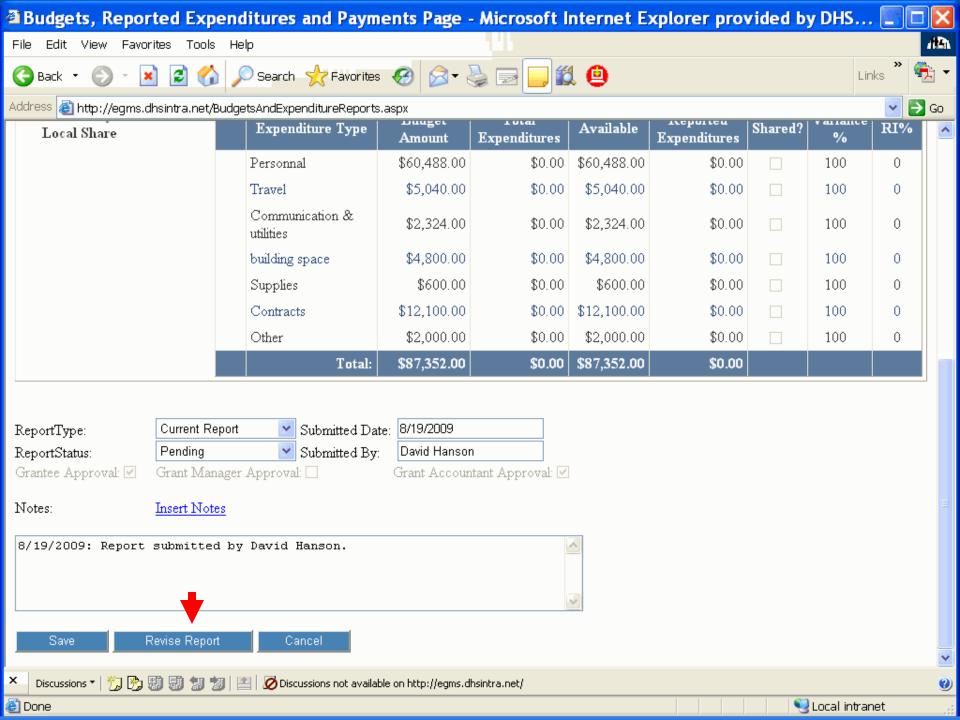

10/1/2009

Kay Francy

Phyllis Meath

Notes:

How to Revise an Expenditures Report

FCM2

Enterprise Grants N