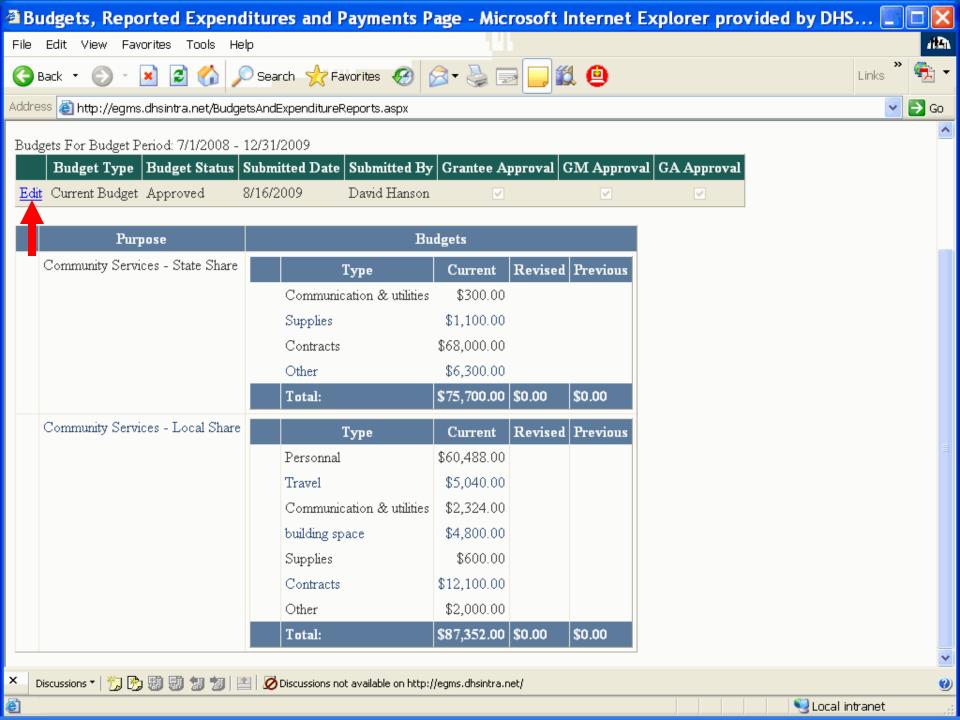

Local share SHAP construction

\$0.00 Approved

How to Revise a Budget

FCM2

Enterprise Grants N