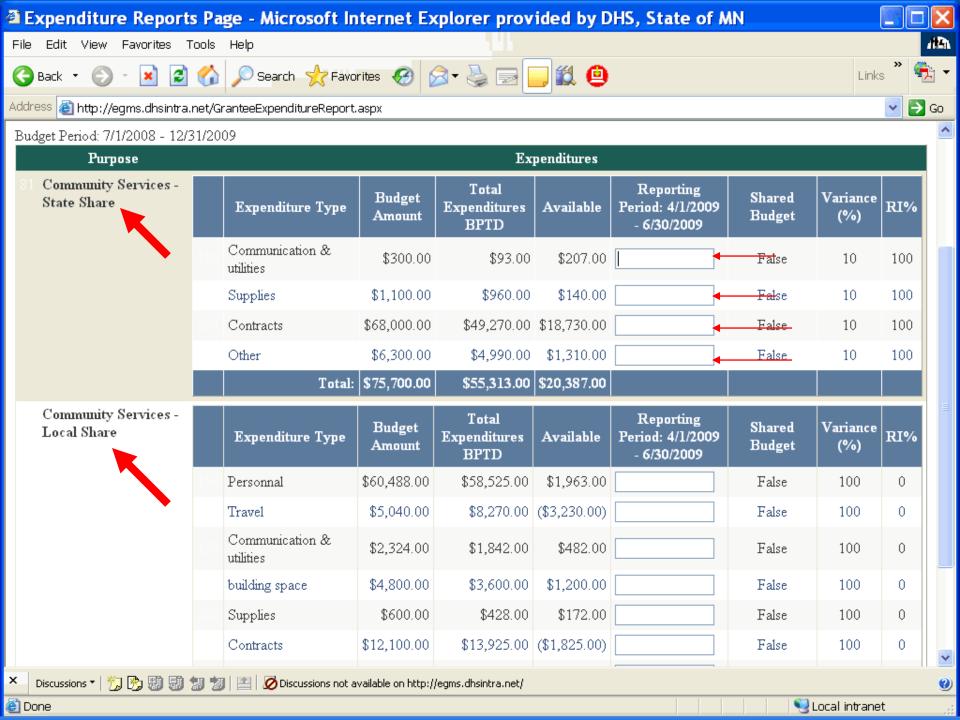

Select a Reporting Period Report Due Cash **End Date** Start Date Expenditures Date Advance \$53,425.00 7/1/2010 7/31/2010 8/15/2010 Report Report Amount Purpose Type Status Expenditure SHAP GRANTS Personnel \$4,853.59 Approved \$9,304.24 Approved SHAP GRANTS Fringe Benefits SHAP GRANTS Travel \$808.50 Approved SHAP GRANTS Equipment \$0.00 Approved SHAP GRANTS \$825.13 Approved Supplies SHAP GRANTS Contractual \$43,853.27 Approved SHAP GRANTS \$0.00 Approved construction SHAP GRANTS \$2,987.27 Approved other SHAP GRANTS program income \$0.00 Approved Local share SHAP Personnel \$0.00 Approved Local share SHAP Fringe Benefits \$0.00 Approved Local share SHAP Travel \$0.00 Approved \$0.00 Approved Local share SHAP Equipment Local share SHAP Supplies \$0.00 Approved Local share SHAP Contractual \$5,650.76 Approved