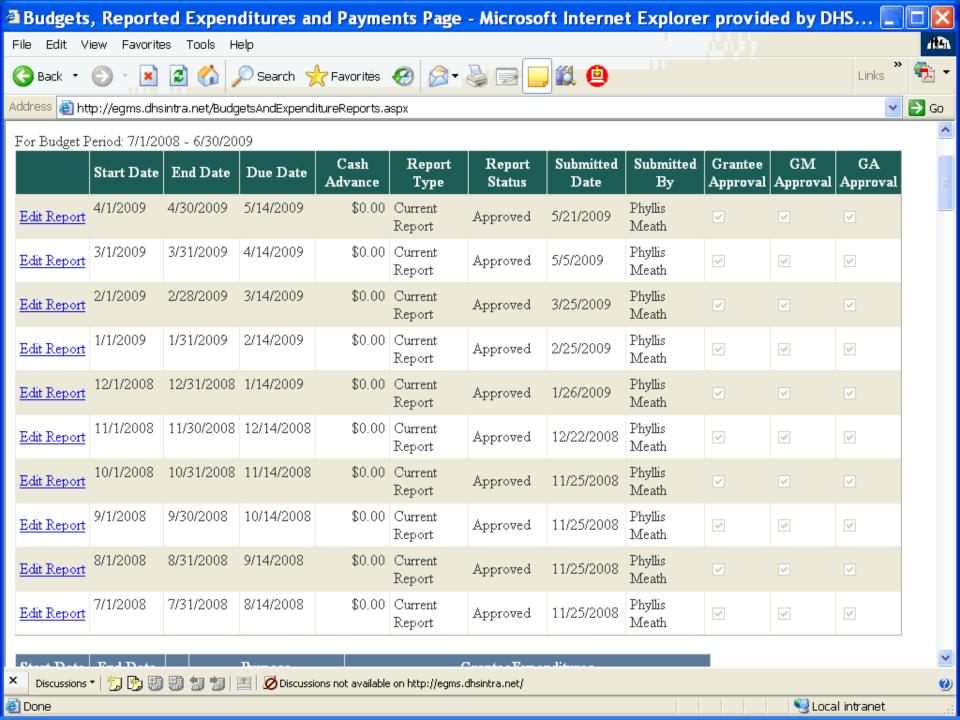

#### Grant Contract Detail

Back To MyPage

**Budget Periods** 

|                               |                         |              | ID   | GC Number | Start Date                                                                                                                                                                                                                                                                                                                                                                                                                                                                                                                                                                                                                                                                                                                                                                                                                                                                                                                                                                                                                                                                                                                                                                                                                                                                                                                                                                                                                                                                                                                                                                                                                                                                                                                                                                                                                                                                                                                                                                                                                                                                                                                     | End Date  | Budget Amount |
|-------------------------------|-------------------------|--------------|------|-----------|--------------------------------------------------------------------------------------------------------------------------------------------------------------------------------------------------------------------------------------------------------------------------------------------------------------------------------------------------------------------------------------------------------------------------------------------------------------------------------------------------------------------------------------------------------------------------------------------------------------------------------------------------------------------------------------------------------------------------------------------------------------------------------------------------------------------------------------------------------------------------------------------------------------------------------------------------------------------------------------------------------------------------------------------------------------------------------------------------------------------------------------------------------------------------------------------------------------------------------------------------------------------------------------------------------------------------------------------------------------------------------------------------------------------------------------------------------------------------------------------------------------------------------------------------------------------------------------------------------------------------------------------------------------------------------------------------------------------------------------------------------------------------------------------------------------------------------------------------------------------------------------------------------------------------------------------------------------------------------------------------------------------------------------------------------------------------------------------------------------------------------|-----------|---------------|
| View Budget                   | View Expenditure Report | View Payment | 1141 | 442493    | 10/1/2009                                                                                                                                                                                                                                                                                                                                                                                                                                                                                                                                                                                                                                                                                                                                                                                                                                                                                                                                                                                                                                                                                                                                                                                                                                                                                                                                                                                                                                                                                                                                                                                                                                                                                                                                                                                                                                                                                                                                                                                                                                                                                                                      | 6/30/2010 | \$480,824.00  |
| View Budget                   | View Expenditure Report | View Payment | 1142 | 442493    | 7/1/2010                                                                                                                                                                                                                                                                                                                                                                                                                                                                                                                                                                                                                                                                                                                                                                                                                                                                                                                                                                                                                                                                                                                                                                                                                                                                                                                                                                                                                                                                                                                                                                                                                                                                                                                                                                                                                                                                                                                                                                                                                                                                                                                       | 8/31/2014 | \$718,788.00  |
|                               |                         |              |      |           |                                                                                                                                                                                                                                                                                                                                                                                                                                                                                                                                                                                                                                                                                                                                                                                                                                                                                                                                                                                                                                                                                                                                                                                                                                                                                                                                                                                                                                                                                                                                                                                                                                                                                                                                                                                                                                                                                                                                                                                                                                                                                                                                |           |               |
| Angraidhean an an an Angraidh |                         |              |      |           | dominina de la compansión de la compansi |           |               |

| Grantee: | DHS10/HEALTH SI                                                                                                                                                                                                                                                                                                                                                                                                                                                                                                                                                                                                                                                                                                                                                                                                                                                                                                                                                                                                                                                                                                                                                                                                                                                                                                                                                                                                                                                                                                                                                                                                                                                                                                                                                                                                                                                                                                                                                                                                                                                                                                                | HARE/SARAH KELSEA |
|----------|--------------------------------------------------------------------------------------------------------------------------------------------------------------------------------------------------------------------------------------------------------------------------------------------------------------------------------------------------------------------------------------------------------------------------------------------------------------------------------------------------------------------------------------------------------------------------------------------------------------------------------------------------------------------------------------------------------------------------------------------------------------------------------------------------------------------------------------------------------------------------------------------------------------------------------------------------------------------------------------------------------------------------------------------------------------------------------------------------------------------------------------------------------------------------------------------------------------------------------------------------------------------------------------------------------------------------------------------------------------------------------------------------------------------------------------------------------------------------------------------------------------------------------------------------------------------------------------------------------------------------------------------------------------------------------------------------------------------------------------------------------------------------------------------------------------------------------------------------------------------------------------------------------------------------------------------------------------------------------------------------------------------------------------------------------------------------------------------------------------------------------|-------------------|
|          | CHARLES CONTROL CONTRO | 000000            |
|          | 110100                                                                                                                                                                                                                                                                                                                                                                                                                                                                                                                                                                                                                                                                                                                                                                                                                                                                                                                                                                                                                                                                                                                                                                                                                                                                                                                                                                                                                                                                                                                                                                                                                                                                                                                                                                                                                                                                                                                                                                                                                                                                                                                         | 77 4 77 4         |

Contract Number: Vendor Number: 442493

10/1/2009

20071535600 \$1,199,612.00 Contract Amount:

Contract End Date: 8/31/2011 Grant Manager: Kay Francy

Phyllis Meath

Notes:

Contract Start Date:

Grant Accountant: