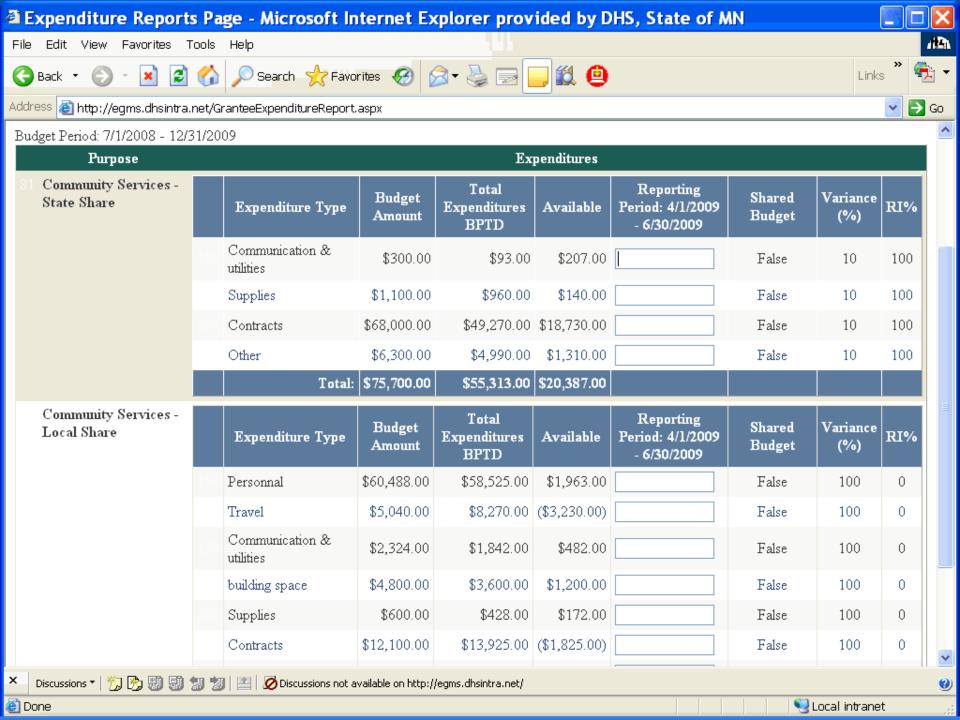

Select a Reporting Period Report Due Cash **End Date** Start Date Expenditures Date Advance \$53,425.00 7/1/2010 7/31/2010 8/15/2010 Report Report Amount Purpose Type Status Expenditure SHAP GRANTS Personnel \$4,853.59 Approved \$9,304.24 Approved SHAP GRANTS Fringe Benefits SHAP GRANTS Travel \$808.50 Approved SHAP GRANTS Equipment \$0.00 Approved SHAP GRANTS \$825.13 Approved Supplies SHAP GRANTS Contractual \$43,853.27 Approved SHAP GRANTS \$0.00 Approved construction SHAP GRANTS \$2,987.27 Approved other SHAP GRANTS program income \$0.00 Approved Local share SHAP Personnel \$0.00 Approved Local share SHAP Fringe Benefits \$0.00 Approved Local share SHAP Travel \$0.00 Approved \$0.00 Approved Local share SHAP Equipment Local share SHAP Supplies \$0.00 Approved Local share SHAP Contractual \$5,650.76 Approved