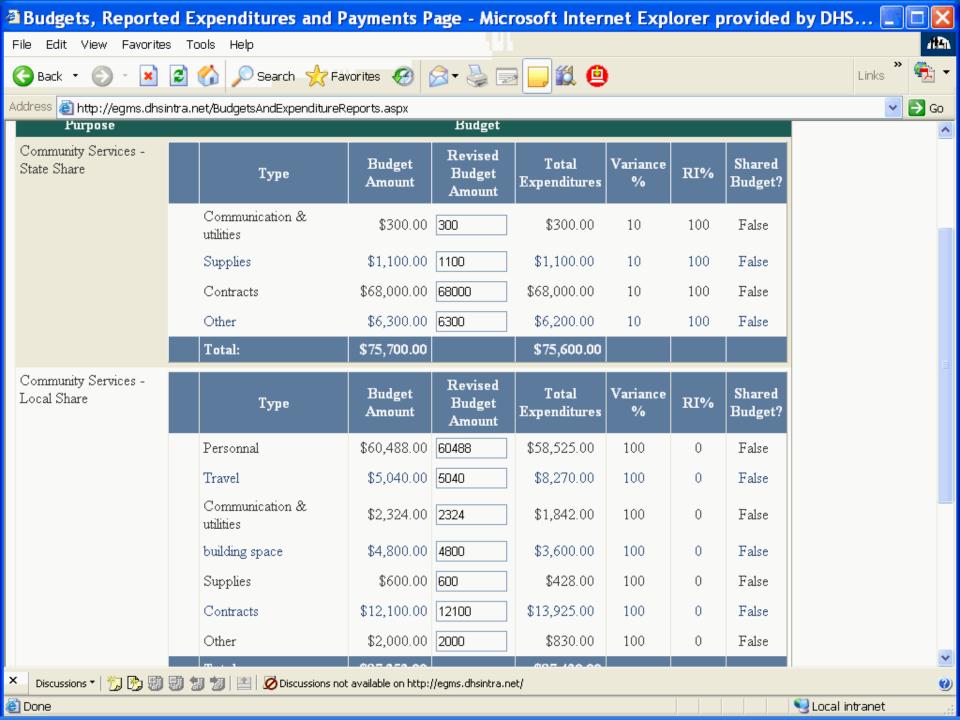

Select a Reporting Period Report Due Cash **End Date** Start Date Expenditures Date Advance \$53,425.00 7/1/2010 7/31/2010 8/15/2010 Report Report Amount Purpose Type Status Expenditure SHAP GRANTS Personnel \$4,853.59 Approved \$9,304.24 Approved SHAP GRANTS Fringe Benefits SHAP GRANTS Travel \$808.50 Approved SHAP GRANTS Equipment \$0.00 Approved SHAP GRANTS \$825.13 Approved Supplies SHAP GRANTS Contractual \$43,853.27 Approved SHAP GRANTS \$0.00 Approved construction SHAP GRANTS \$2,987.27 Approved other SHAP GRANTS program income \$0.00 Approved Local share SHAP Personnel \$0.00 Approved Local share SHAP Fringe Benefits \$0.00 Approved Local share SHAP Travel \$0.00 Approved \$0.00 Approved Local share SHAP Equipment Local share SHAP Supplies \$0.00 Approved Local share SHAP Contractual \$5,650.76 Approved