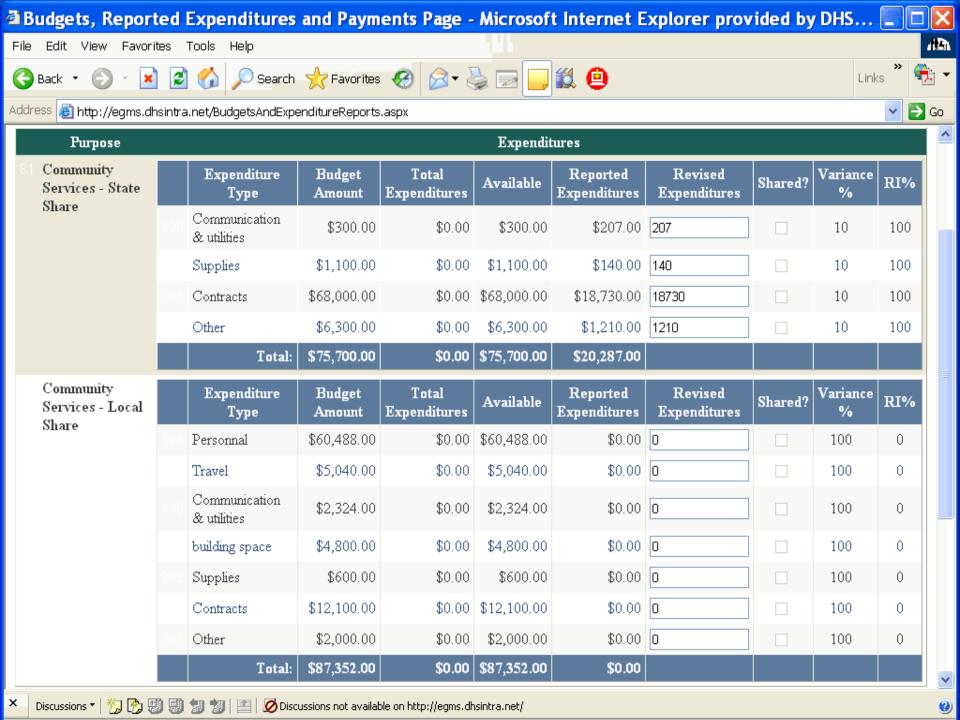

10/1/2009

Kay Francy

Phyllis Meath

Notes:

How to Revise an Expenditures Report

FCM2

Enterprise Grants N