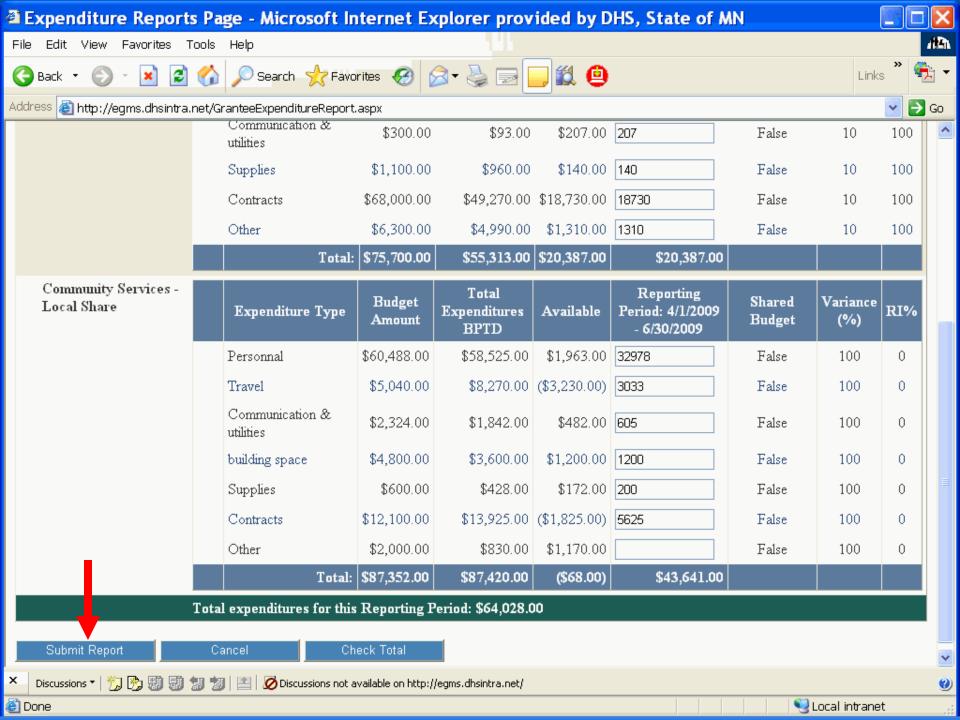

Select a Reporting Period Report Due Cash **End Date** Start Date Expenditures Date Advance \$53,425.00 7/1/2010 7/31/2010 8/15/2010 Report Report Amount Purpose Type Status Expenditure SHAP GRANTS Personnel \$4,853.59 Approved \$9,304.24 Approved SHAP GRANTS Fringe Benefits SHAP GRANTS Travel \$808.50 Approved SHAP GRANTS Equipment \$0.00 Approved SHAP GRANTS \$825.13 Approved Supplies SHAP GRANTS Contractual \$43,853.27 Approved SHAP GRANTS \$0.00 Approved construction SHAP GRANTS \$2,987.27 Approved other SHAP GRANTS program income \$0.00 Approved Local share SHAP Personnel \$0.00 Approved Local share SHAP Fringe Benefits \$0.00 Approved Local share SHAP Travel \$0.00 Approved \$0.00 Approved Local share SHAP Equipment Local share SHAP Supplies \$0.00 Approved Local share SHAP Contractual \$5,650.76 Approved