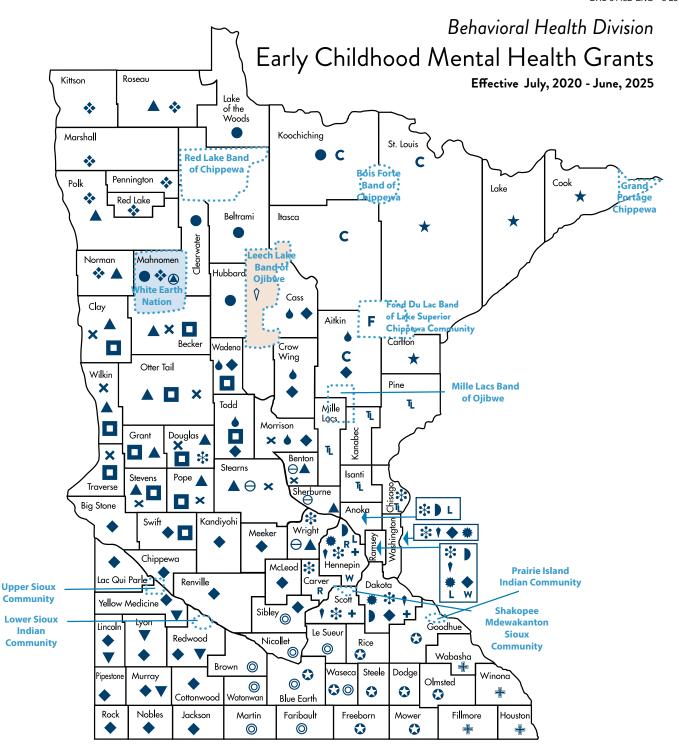

## Key

- ❖ Alluma FKA: Northwestern MHC
- \* Amherst H. Wilder Foundation
- ↑ Canvas Health
- O Central Minnesota Mental Health Center
- c Children's Mental Health, Range Mental Health
- Counseling Services of Southern MN
- Fernbrook Family Center
- F Fond Du Lac Band of Superior Chippewa Community
- Fraser
- Greater Minnesota Family Services, and NorthStar Counseling Center
- Hiawatha Valley Mental Health Center and Family and Children's Center
- Human Development Center, Sawtooth Mountain Clinic Inc.
- Lake Country and Associates/ Northland Counseling Center
- Lee Carlson Center for Mental Health & Well Being
- ♦ Leech Lake Band of Ojibwe
- Lifestance Health FKA: Family Innovations Inc.
- Lutheran Social Services of Minnesota
- Northern Pines MH Center
- R Relate Inc.
- + St. David's Center
- × Solutions Behavioral
  Healthcare Professionals
- ▲ The Village Family Service Center
- Therapeutic Services Agency and Lighthouse Child & Family Services Inc.
- W Washburn Center for Children
- ▼ Western Mental Health Center
- White Earth Reservation Tribal Council

## **Agency: Counties/Tribes Served**

- Alluma FKA: Northwestern MHC: Kittson, Marshall, Norman, Pennington, Polk, Red Lake, and Roseau Counties; Mahnomen County
- Amherst H. Wilder Foundation: Dakota, Hennepin, Ramsey and Washington
- Canvas Health: Dakota, Hennepin, Ramsey, Scott, Washington
- Central Minnesota Mental Health Center: Benton, Sherburne, Stearns, Wright
- Children's Mental Health Inc. and Range Mental Health Center: Aitkin, Itasca, Koochiching, Northern St. Louis Counties
- Counseling Services of Southern Minnesota: Blue Earth, Brown, Faribault, Le Sueur, Martin, Nicollet, Sibley, Waseca, Watonwan Counties
- Fernbrook Family Center: Blue Earth, Dodge, Freeborn, Goodhue, Mower, Olmsted, Rice, Steele, Waseca
- Fond Du Lac Band of Lake Superior Chippewa Community: Fond Du Lac Band of Lake Superior Chippewa Community
- Fraser: Anoka, Dakota, Hennepin, Ramsey
- Greater Minnesota Family Services and NorthStar Counseling Center: Aitkin, Cass, Crow Wing, Morrison, Todd, Wadena Counties; Big Stone, Chippewa, Kandiyohi, Lac Qui Parle, McLeod, Meeker, Renville, Swift, Yellow Medicine Counties; Cottonwood, Jackson, Lincoln, Lyon, Murray, Nobles, Pipestone, Redwood, Rock Counties; Sibley County
- Hiawatha Valley Mental Health Center and Family and Children's Center: Fillmore, Houston, Wasbasha, and Winona Counties
- Human Development Center and Sawtooth Mountain Clinic, Inc.: Carlton, Cook, Lake, St. Louis
- LakeCountry and Associates and Northland Counseling Center: Beltrami, Clearwater, Hubbard, Lake of the Woods, and Mahnomen Counties and Koochiching County
- LifeStance Health FKA: Family Innovations Inc.: Chisago and Wright Counties; Anoka, Carver, Dakota, Hennepin, Ramsey, Scott, Washington Counties

## **Agency: Counties/Tribes Served**

- Lee Carlson Center for Mental Health & Well Being: Anoka, Hennepin, and Ramsey Counties
- Leech Lake Band of Ojibwe: Leech Lake Band of Ojibwe Community
- Lutheran Social Services of Minnesota: Becker, Clay, Douglas, Grant, Otter Tail, Pope, Stevens, Traverse, Wilkin Counties; Todd, Wadena Counties; Swift County
- Northern Pines Mental Health Center: Aitkin, Cass, Crow Wing, Morrison, Todd and Wadena Counties
- Relate Inc.: Carver and Hennepin
- Solutions Behavioral Healthcare Professionals: Becker, Clay, Douglas, Ottertail, Wilkin, Traverse, Stevens, Pope, Morrison, Stearns, Benton
- St. David's Center: Dakota, Hennepin and Scott
- The Village Family Services Center: Norman and Polk Counties; Becker Clay, Douglas, Grant, Pope, and Stevens Counties; Benton, Sherburne, Stearns, and Wright Counties.
- Therapeutic Services Agency and Lighthouse Child & Family Services Inc.: Chisago, Isanti, Kanabec, Mille Lacs, and Pine Counties.
- Washburn Center for Children: Hennepin and Ramsey
- Western Mental Health Center: Yellow Medicine County; Region 8: Lincoln, Lyon, Murray and Redwood Counties.
- White Earth Reservation Tribal Council: White Earth Tribal Community